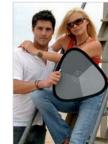

## EzyBalance Patented

The EzyBalance 18% is a handy double sided 'pop up' grey/white card which simplifies the complex technical issues surrounding exposure and colour correction when working in different lighting conditions.

A unique focusing target enables the camera to focus on the card and take the necessary readings. A waterproof version is also available for scuba divers.

The EzyBalance 12% card is based on the same mid tone concept however, it features a slightly lower reflective value than the 18% version, and is more in tune with some manufacturers products.