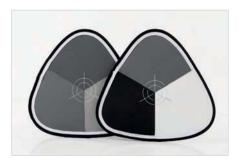

The TriBalance is the same shape and size as our popular TriGrip product. Like the XpoBalance this product is incredibly versatile offering a black, white and 18% grey surface on one side and a silver reflective surface on the other.