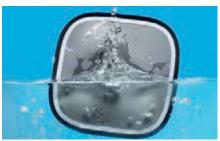

A unique focusing target enables the camera to focus on the card and take the necessary readings. A waterproof version is also available for scuba divers.

The EzyBalance 12% card is based on the same mid tone concept however, it features a slightly lower reflective value than the 18% version, and is more in tune with some manufacturers products.

EzyBalance 18% (divers version)

| Specifications              |           |
|-----------------------------|-----------|
| EzyBalance                  | Code      |
| 30cm (12") 18%              | LL LR1250 |
| 50cm (20") 18%              | LL LR2050 |
| 75cm (30") 18%              | LL LR3050 |
| 30cm (12") 12%              | LL LR1254 |
| EzyBalance for Scuba Divers |           |
| 30cm (12") 18%              | LL LR1252 |
| XpoBalance                  |           |
| 38cm (15")                  | LL LR1558 |
| TriBalance                  |           |
| 75cm (30")                  | LL LR3658 |
|                             |           |