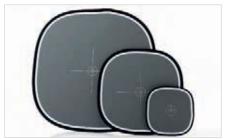

## EzyBalance Patented

The EzyBalance 18% is a handy double sided 'pop up' grey/white card which simplifies the complex technical issues surrounding exposure and colour correction when working in different lighting conditions.

A unique focusing target enables the camera to focus on the card and take the necessary readings. A waterproof version is also available for scuba divers.

The EzyBalance 12% card is based on the same mid tone concept however, it features a slightly lower reflective value than the 18% version, and is more in tune with some manufacturers products.

EzyBalance 18%

EzyBalance 12% (Patent Pending)

EzyBalance 18% (divers version)

| Specifications              |           |
|-----------------------------|-----------|
| EzyBalance                  | Code      |
| 30cm (12") 18%              | LL LR1250 |
| 50cm (20") 18%              | LL LR2050 |
| 75cm (30") 18%              | LL LR3050 |
| 30cm (12") 12%              | LL LR1254 |
| EzyBalance for Scuba Divers |           |
| 30cm (12") 18%              | LL LR1252 |
| XpoBalance                  |           |
| 38cm (15")                  | LL LR1558 |
| TriBalance                  |           |
| 75cm (30")                  | LL LR3658 |
|                             |           |