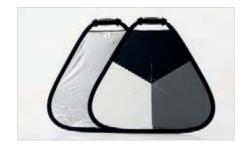

## XpoBalance [PATENTED]

The XpoBalance works in a similar way to the EzyBalance but has the added advantage of three different grey surfaces on one side and a black, white and 18% grey surface on the other side, collectively offering a range of white balance, exposure, colour correction and bracketing adjustment options.

**XpoBalance** 