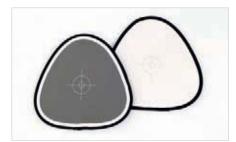

## XpoBalance [PATENTED]

The XpoBalance works in a similar way to the EzyBalance but has the added advantage of three different grey surfaces on one side and a black, white and 18% grey surface on the other side, collectively offering a range of white balance, exposure, colour correction and bracketing adjustment options.

**XpoBalance** 