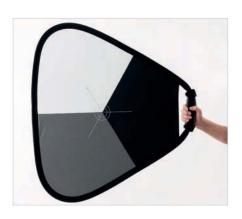

The TriBalance is the same shape and size as our popular TriGrip product. Like the XpoBalance this product is incredibly versatile offering a black, white and 18% grey surface on one side and a silver reflective surface on the other.